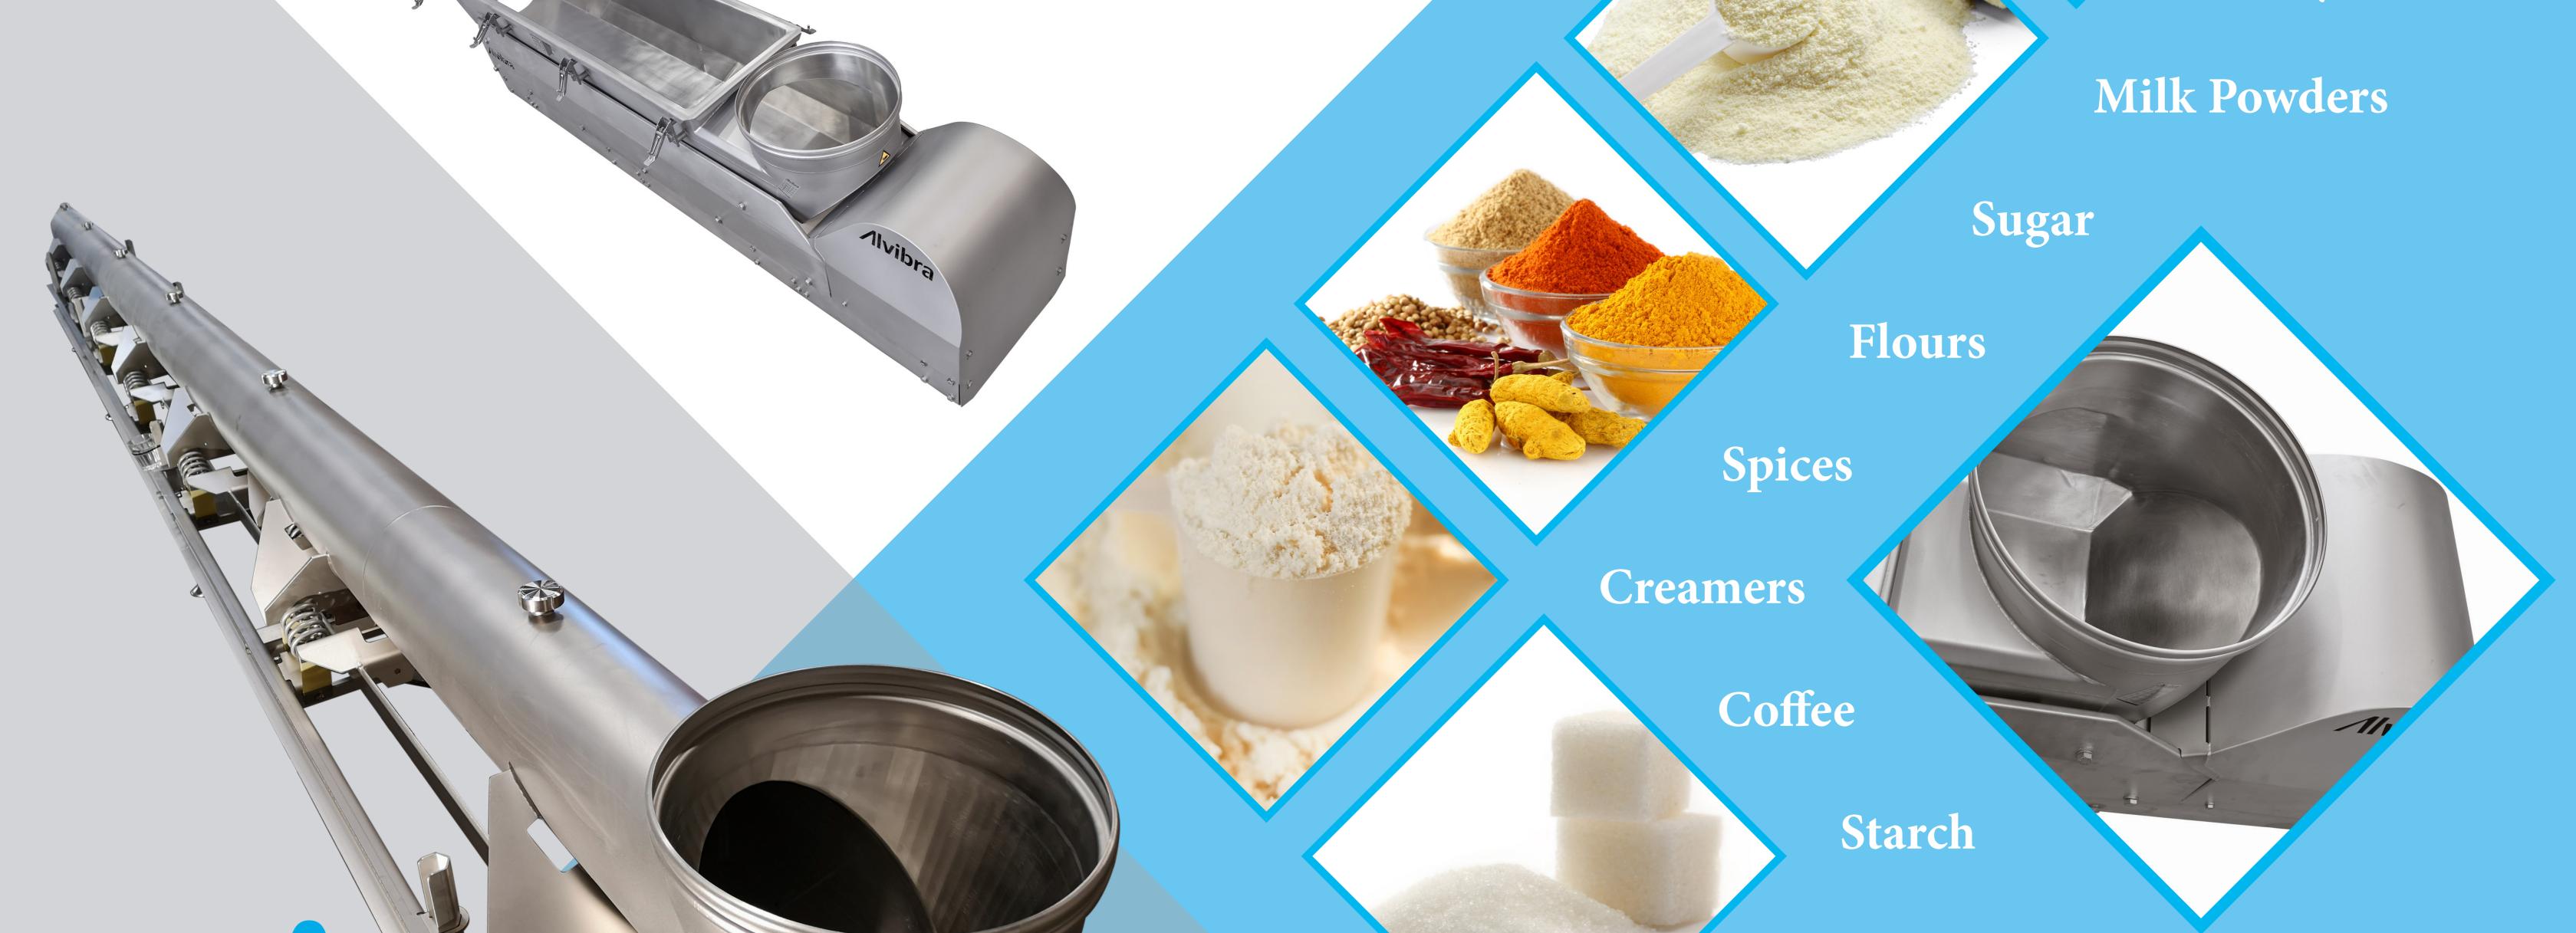

## Alvibra conveyors

– Your specialist in vibration technology

Cocoa

Whey Protein

Ingredients

**Infant Formula** 

**Alvibra**<sup>®</sup> Conveyors are driven by either vibration motors, electromagnetic vibrators or the **Alvibra**<sup>®</sup> patented **VibraDrive**<sup>TM</sup> concept offering many unique advantages over any other type of drive.