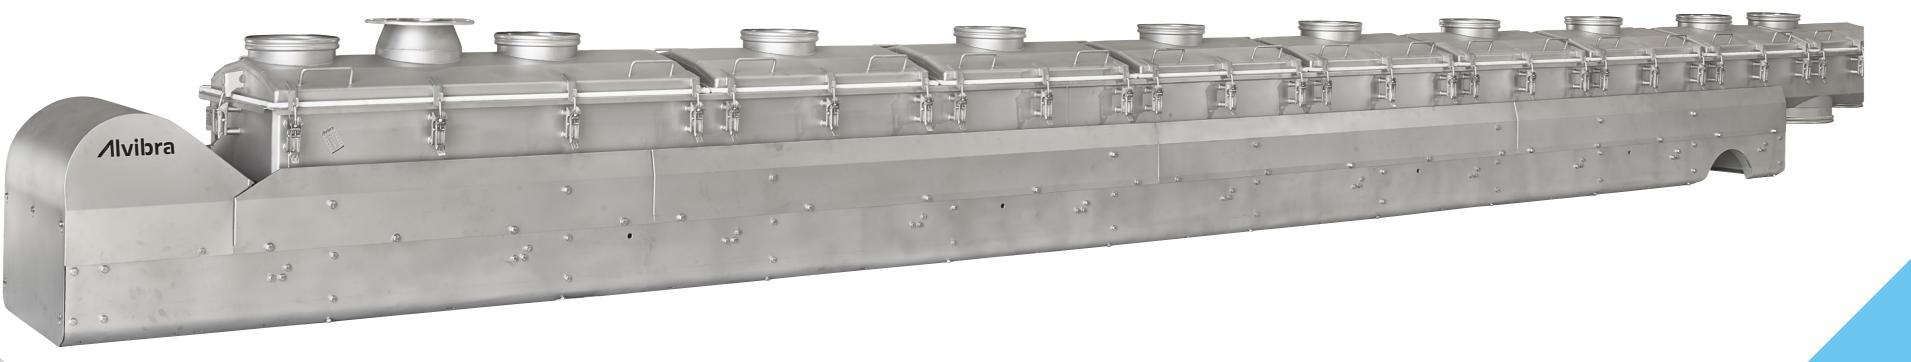

## Sanitary Vibratory Conveyors for the Food and Dairy Industry

The **Alvibra**<sup>®</sup> conveyors are hygienically designed in stainless steel execution for primarily the dairy industry and similar industries with high demands for stable operation, cleanability, high capacity, easy operation and maintenance.